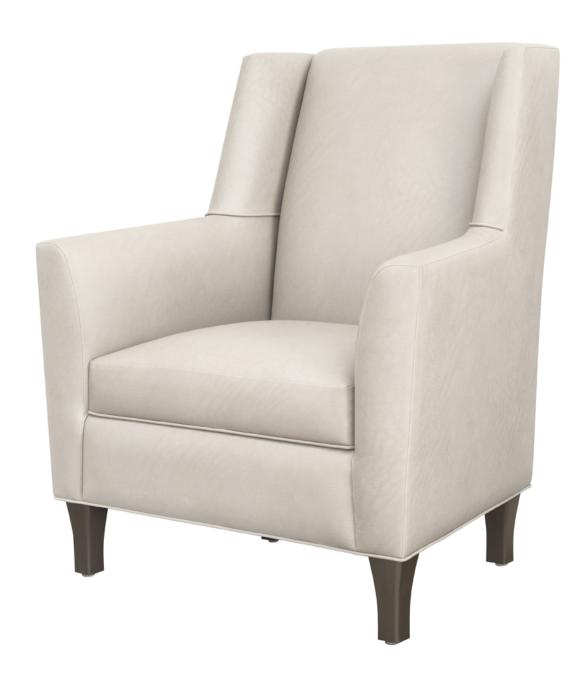

## capestrano

Upscale and comfortable, the Capestrano arm chair allows you to express your personal style in any lobby/ lounge setting. The silhouette features a tight, high angled back, flared arm that extend to the full height of the chair and a thickly cushioned seat.

Model: 1010 34W 31D 40H 24SW 19SD 20SH 26AH