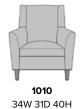

hair and a thickly cushioned seat.



Model: 1010 34W 31D 40H 24SW 19SD 20SH 26AH

### Features



### **Durable Finish**

Kwalu's solid surface (1/8" thick) proprietary finish doesn't have any of the drawbacks of wood. The frames are moisture impervious, graffiti-resistant, easy to clean and maintenance-free.



Wingback Style

The wingback style creates a sense of privacy and security for the user.



Removable Seat Cushion

Removable seat cushion prevents buildup of debris and provides for easy maintenance.



Concealed Cleanout

Concealed cleanout eliminates a debris build-up behind the seat cushion



### 10 Year Warranty

We offer a 10 Year Performance Warranty on both construction and finish, so the product is guaranteed to stay looking like new for 10 years.

## Statement of Line



26AH