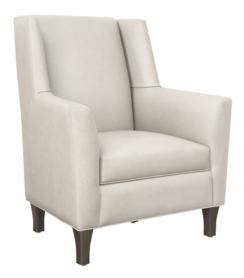

## capestrano

Upscale and comfortable, the Capestrano arm chair allows you to express your personal style in any lobby/ lounge setting. The silhouette features a tight, high angled back, flared arm that extend to the full height of the chair and a thickly cushioned seat.

Model: 1010 34W 31D 40H 24SW 19SD 20SH 26AH